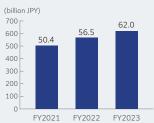

### **Consolidated Net Sales**

### Overview

Company Name JFE Systems, Inc.
Established September 1, 1983
Capital 1.39 billion JPY

Sales Consolidated:62.0 billion JPY (FY2023)

Number of Employees Consolidated:1,864 (As of March 31, 2024)