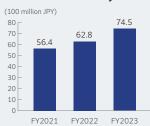

### Overview

Company Name JFE Systems, Inc.
Established September 1, 1983
Capital 1.39 billion JPY

Sales Consolidated:62.0 billion JPY (FY2023)

Number of Employees Consolidated:1,864 (As of March 31, 2024)

Non-consolidated:1,529 (As of March 31, 2024)

**Listed** Tokyo Stock Exchange Standard Market

(securities code:4832) **Head office**Minato Ward, Tokyo

Main shareholders

Business

JFE Steel Corporation (65.16%)

Information systems integration,

operations and maintenance, etc.

Japan Subsidiary

JFE ComService Co., Ltd.

IAF Consulting, Inc.

Yukio Arai

Hiroyuki Mori

Toshio Nakayama

Motoshi Nakamura

# **Operating Results**

### **Consolidated Net Sales**



### **Consolidated Ordinary Income**



# **Corporate History**

| Sep. | 1983 | Kawasaki Steel Systems Development Corporation (now JFE Systems, Inc.) established              |
|------|------|-------------------------------------------------------------------------------------------------|
| Apr. | 1986 | Merged with Head Office System Department of Kawasaki Steel Corporation                         |
|      |      | (now JFE Steel Corporation)                                                                     |
| Oct. | 1988 | Merged with Factory System Department of Kawasaki Steel Corporation (now JFE Steel Corporation) |
| Oct. | 1994 | Merged with Systems Electronics Division (Information & Telecommunications Business and         |
|      |      | Electronics Device Business) of Kawasaki Steel Corporation (now JFE Steel