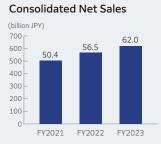

# **Operating Results**

| Company Name        | JFE Systems, Inc.                             |
|---------------------|-----------------------------------------------|
| Established         | September 1, 1983                             |
| Capital             | 1.39 billion JPY                              |
| Sales               | Consolidated:62.0 billion JPY (FY2023)        |
| Number of Employees | Consolidated:1,864 (As of March 31, 2024)     |
|                     | Non-consolidated:1,529 (As of March 31, 2024) |
| Listed              | Tokyo Stock Exchange Standard Market          |
|                     | (securities code:4832)                        |
| Head office         | Minato Ward, Tokyo                            |
| Main shareholders   | JFE Steel Corporation (65.16%)                |
| Business            | Information systems integration,              |
|                     | operations and maintenance, etc.              |
| Japan Subsidiary    | JFE ComService Co., Ltd.                      |
|                     | IAF Consulting, Inc.                          |
|                     |                                               |