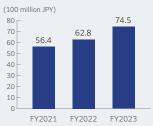

ed:1,864 (As of March 31, 2024)     |
|                     | Non-consolidated:1,529 (As of March 31, 2024) |
| Listed              | Tokyo Stock Exchange Standard Market          |
|                     | (securities code:4832)                        |
| Head office         | Minato Ward, Tokyo                            |
| Main shareholders   | JFE Steel Corporation (65.16%)                |
| Business            | Information systems integration,              |
|                     | operations and maintenance, etc.              |
| Japan Subsidiary    | JFE ComService Co., Ltd.                      |
|                     | IAF Consulting, Inc.                          |
|                     |                                               |



#### **Consolidated Ordinary Income**



# **Corporate History**

| Sep. | 1983 | Kawasaki Steel Systems Development Corporation (now JFE Systems, Inc.) established              |
|------|------|-------------------------------------------------------------------------------------------------|
| Apr. | 1986 | Merged with Head Office System Department of Kawasaki Steel Corporation                         |
|      |      | (now JFE Steel Corporation)                                                                     |
| Oct. | 1988 | Merged with Factory System Department of Kawasaki Steel Corporation (now JFE Steel Corporation) |
| Oct. | 1994 | Merged with Systems Electronics Division (Information & Telecommunications Business and         |
|      |      | Electronics Device Business) of Kawasaki Steel Corporation (now JFE Steel